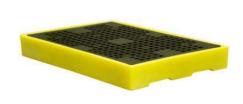

# 6 x drums or small containers, 430ltr Sump Capacty and 3000kg Load Capacity

#### **DESCRIPTION**

- Manufactured from medium density polyethylene
- Low profile sump floor
- 3 x removable grids included
- Includes a joining strip and a connector
- Optional ramps available (BFR & BFR2)
- Broad range chemical compatibility
- Fully complies with all the UK Oil Storage Regulation
- Manufactured in the UK

#### **SPECIFICATIONS**

| CODE          | BF6                              |
|---------------|----------------------------------|
| HEIGHT        | 150mm                            |
| LENGTH        | 2520mm (BF2 860mm & BF4 1660mm)  |
| WIDTH         | 1260mm                           |
| SUMP CAPACITY | 430ltr (BF2 130ltr & BF4 300ltr) |
| COLOUR        | Yellow                           |
| TARE WEIGHT   | 58kg (BF2 20kg & BF4 38kg)       |
| UDL           | 3000kg (BF2 1000kg & BF4 2000kg) |