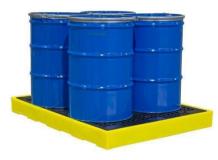

#### **SPECIFICATIONS**

| CODE          | BF6                              |
|---------------|----------------------------------|
| HEIGHT        | 150mm                            |
| LENGTH        | 2520mm (BF2 860mm & BF4 1660mm)  |
| WIDTH         | 1260mm                           |
| SUMP CAPACITY | 430ltr (BF2 130ltr & BF4 300ltr) |
| COLOUR        | Yellow                           |
| TARE WEIGHT   | 58kg (BF2 20kg & BF4 38kg)       |
| UDL           | 3000kg (BF2 1000kg & BF4 2000kg) |

## **FEATURES AND BENEFITS**

- Practical and cost effective storage/bunded work space solution
- Can be combined with additional BF2s & BF4s to create a larger work area
- Omes complete with a joining strip
- Low-profile for easy loading and unloading
- Broad range chemical compatibility
- UV stabilised