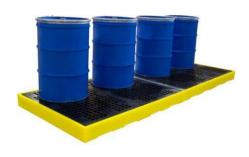

# 6 x drums or small containers, 430ltr Sump Capacty and 3000kg Load Capacity

#### **SPECIFICATIONS**

| CODE          | BF6                              |
|---------------|----------------------------------|
| HEIGHT        | 150mm                            |
| LENGTH        | 2520mm (BF2 860mm & BF4 1660mm)  |
| WIDTH         | 1260mm                           |
| SUMP CAPACITY | 430ltr (BF2 130ltr & BF4 300ltr) |
| COLOUR        | Yellow                           |
| TARE WEIGHT   | 58kg (BF2 20kg & BF4 38kg)       |
| UDL           | 3000kg (BF2 1000kg & BF4 2000kg) |

## **FEATURES AND BENEFITS**

- Practical and cost effective storage/bunded work space solution
- Can be combined with additional BF2s & BF4s to create a larger work area
- Omes complete with a joining strip
- Low-profile for easy loading and unloading
- Broad range chemical compatibility
- UV stabilised