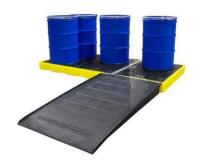

# 6 x drums or small containers, 430ltr Sump Capacty and 3000kg Load Capacity

#### **DESCRIPTION**

- Manufactured from medium density polyethylene
- Low profile sump floor
- 3 x removable grids included
- Includes a joining strip and a connector
- Optional ramps available (BFR & BFR2)
- Broad range chemical compatibility
- Fully complies with all the UK Oil Storage Regulation
- Manufactured in the UK

The sump will not include pre-drilled holes. Please see the 'BF6 Configuration' document for instructions.

You will require an appropriate size/capacity forklift truck to offload this item from the delivery vehicle. Our standard delivery doesn't include any offloading.

#### **KIT CONTENTS**

1 x BF2 Sump Flooring

1 x BF4 Sump Flooring

1 x BFS2 Joining Strip

1 x BFC Sump Connector