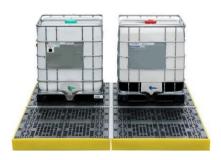

# 6 x drums or small containers, 430ltr Sump Capacty and 3000kg Load Capacity

#### **DESCRIPTION**

- Manufactured from medium density polyethylene
- Low profile sump floor
- 3 x removable grids included
- Includes a joining strip and a connector
- Optional ramps available (BFR & BFR2)
- Broad range chemical compatibility
- Fully complies with all the UK Oil Storage Regulation
- Manufactured in the UK

#### **SPECIFICATIONS**

| CODE          | BF6                              |
|---------------|----------------------------------|
| HEIGHT        | 150mm                            |
| LENGTH        | 2520mm (BF2 860mm & BF4 1660mm)  |
| WIDTH         | 1260mm                           |
| SUMP CAPACITY | 430ltr (BF2 130ltr & BF4 300ltr) |
| COLOUR        | Yellow                           |
| TARE WEIGHT   | 58kg (BF2 20kg & BF4 38kg)       |
| UDL           | 3000kg (BF2 1000kg & BF4 2000kg) |