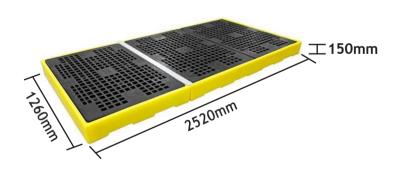

#### **SPECIFICATIONS**

| CODE          | BF6                              |
|---------------|----------------------------------|
| HEIGHT        | 150mm                            |
| LENGTH        | 2520mm (BF2 860mm & BF4 1660mm)  |
| WIDTH         | 1260mm                           |
| SUMP CAPACITY | 430ltr (BF2 130ltr & BF4 300ltr) |
| COLOUR        | Yellow                           |
| TARE WEIGHT   | 58kg (BF2 20kg & BF4 38kg)       |
| UDL           | 3000kg (BF2 1000kg & BF4 2000kg) |