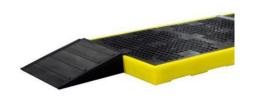

ENGTH        | 2520mm (BF2 860mm & BF4 1660mm)  |
| WIDTH         | 1260mm                           |
| SUMP CAPACITY | 430ltr (BF2 130ltr & BF4 300ltr) |
| COLOUR        | Yellow                           |
| TARE WEIGHT   | 58kg (BF2 20kg & BF4 38kg)       |
| UDL           | 3000kg (BF2 1000kg & BF4 2000kg) |







## **FEATURES AND BENEFITS**



- Practical and cost effective storage/bunded work space solution
- Can be combined with additional BF2s & BF4s to create a larger work area
- Omes complete with a joining strip
- Low-profile for easy loading and unloading
- Broad range chemical compatibility
- UV stabilised





#### **KIT CONTENTS**

1 x BF2 Sump Flooring

1 x BF4 Sump Flooring

1 x BFS2 Joining Strip





1 x BFC Sump Connector





## **ACCESSORIES AVAILABLE**

BFR BFR2





## OTHER MODELS AVAILABLE

BF2 BF4 BF8







BF4KIT1

BF4KIT2