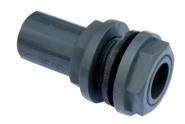

#### **KIT CONTENTS**

1 x BF2 Sump Flooring

1 x BF4 Sump Flooring

1 x BFS2 Joining Strip

1 x BFC Sump Connector