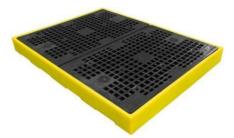

# 6 x drums or small containers, 430ltr Sump Capacty and 3000kg Load Capacity

#### **DESCRIPTION**

- Manufactured from medium density polyethylene
- Low profile sump floor
- 3 x removable grids included
- Includes a joining strip and a connector
- Optional ramps available (BFR & BFR2)
- Broad range chemical compatibility
- Fully complies with all the UK Oil Storage Regulation
- Manufactured in the UK

#### **SPECIFICATIONS**

| CODE          | BF6                              |
|---------------|----------------------------------|
| HEIGHT        | 150mm                            |
| LENGTH        | 2520mm (BF2 860mm & BF4 1660mm)  |
| WIDTH         | 1260mm                           |
| SUMP CAPACITY | 430ltr (BF2 130ltr & BF4 300ltr) |
| COLOUR        | Yellow                           |
| TARE WEIGHT   | 58kg (BF2 20kg & BF4 38kg)       |
| UDL           | 3000kg (BF2 1000kg & BF4 2000kg) |