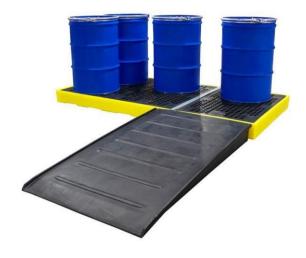

#### **DESCRIPTION**

- Manufactured from medium density polyethylene
- Low profile sump floor
- 3 x removable grids included
- Includes a joining strip and a connector
- Optional ramps available (BFR & BFR2)
- Broad range chemical compatibility
- Fully complies with all the UK Oil Storage Regulation
- Manufactured in the UK

## **ACCESSORIES AVAILABLE**

BFR BFR2