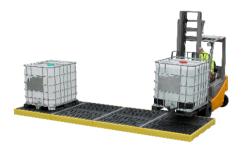

The sump will not include pre-drilled holes. Please see the 'BF6 Configuration' document for instructions.

You will require an appropriate size/capacity forklift truck to offload this item from the delivery vehicle. Our standard delivery doesn't include any offloading.

## **FEATURES AND BENEFITS**

- Practical and cost effective storage/bunded work space solution
- Can be combined with additional BF2s & BF4s to create a larger work area
- Omes complete with a joining strip
- Low-profile for easy loading and unloading
- Broad range chemical compatibility
- UV stabilised