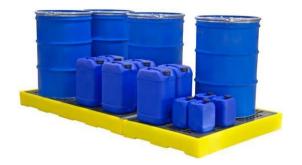

# 6 x drums or small containers, 430ltr Sump Capacty and 3000kg Load Capacity

#### **DESCRIPTION**

- Manufactured from medium density polyethylene
- Low profile sump floor
- 3 x removable grids included
- Includes a joining strip and a connector
- Optional ramps available (BFR & BFR2)
- Broad range chemical compatibility
- Fully complies with all the UK Oil Storage Regulation
- Manufactured in the UK