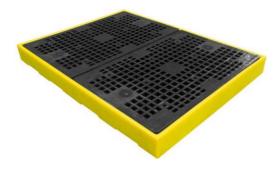

## Sump Floor | 4 x Drums or Small Containers

A low-profile 4-drum sump floor is only 150mm high moulded from medium-density polyethylene that can be used as a stand-alone unit or combined with others to create unlimited bunded areas. Units can be joined together with plastic connectors to inter-link the sumps and the injection moulded mesh floor.

## **Product Specifications**

| External Dimensions (WxLxH) | 1260 x 1675 x 150mm |
|-----------------------------|---------------------|
| Unit Weight                 | Approx. 38kg        |
| Sump Capacity               | 300ltr              |
| UDL                         | 2000kg              |
| UK Pack Size                | 13                  |
| Export Pack Size            | 15                  |