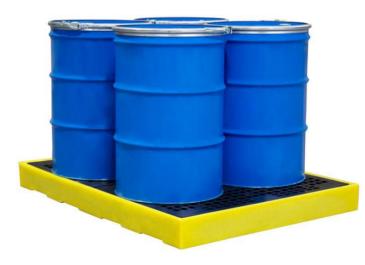

## Sump Floor | 4 x Drums or Small Containers

A low-profile 4-drum sump floor is only 150mm high moulded from medium-density polyethylene that can be used as a stand-alone unit or combined with others to create unlimited bunded areas. Units can be joined together with plastic connectors to inter-link the sumps and the injection moulded mesh floor.

## **Product Specifications**

| External Dimensions (WxLxH) | 1260 x 1675 x 150mm |
|-----------------------------|---------------------|
| Unit Weight                 | Approx. 38kg        |
| Sump Capacity               | 300ltr              |
| UDL                         | 2000kg              |
| UK Pack Size                | 13                  |
| Export Pack Size            | 15                  |

## **Product Features and Benefits**

- Can be combined to create larger work areas
- Low-profile for easy loading and unloading
- Broad range chemical compatibility
- 2 x removable grid for easy cleaning
- UV stabilised
- Backed by our 3 year guarantee
- DIBt approved