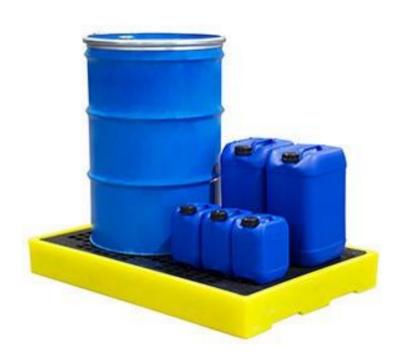

## **Sump Floor | 2 x Drums or Small Containers**

A low-profile 2-drum sump floor with a removable grid is moulded from 100% polyethylene that can be used as a stand-alone unit or combined with others to create unlimited bunded areas. Units can be joined together with plastic connectors to inter-link the sumps.