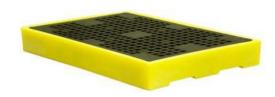

## **Sump Floor | 2 x Drums or Small Containers**

A low-profile 2-drum sump floor with a removable grid is moulded from 100% polyethylene that can be used as a stand-alone unit or combined with others to create unlimited bunded areas. Units can be joined together with plastic connectors to inter-link the sumps.