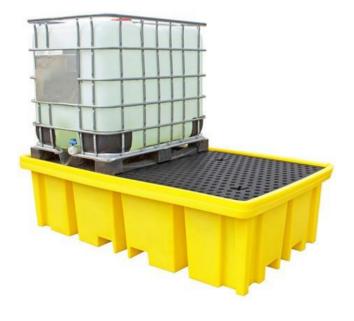

## IBC Spill Pallet | 2 x 1000ltr IBC

This robust spill pallet is designed to hold two 1000ltr IBCs side by side on a plastic grid. It features 4-way forklift access, and its large-capacity sump complies with all UK regulations on sump capacities.

## **Product Specifications**

| External Dimensions (WxDxH) | 1280 x 2345 x 640mm |
|-----------------------------|---------------------|
| Unit Weight                 | Approx. 120kg       |
| Sump                        | 1150ltr             |
| UDL                         | 2500kg              |
| UK Pack Size                | 3                   |
| Export Pack Size            | 3                   |

## **Product Features and Benefits**

- Easy to position 2 x IBCs with the flat surface.
- Low profile, durable, hard wearing and robust.
- Designed to stack 4 units to minimise transport costs.
- 2 x removable grid for easy cleaning.
- Backed by our 3 year guarantee.
- DIBt approved.
- 4-way forklift pockets.
- UV stabilised.
- Colours available: Yellow.